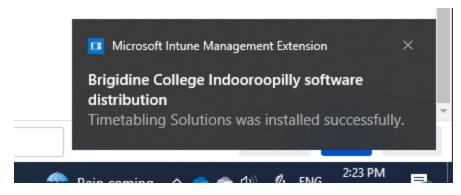

## **Timetabler - Update**

From time to time there will be updates to Timetabler that will be downloaded by IT and uploaded to the Company Portal.

- 1. Before updating please insure to close Timetabler or the update may fail
- 2. From your start menu search for and open the app Company Portal



3. Check to see if there is an update



- 4. If you need to update click on the Timetabling Solutions icon
- 5. In the top right corner click install



6. Once Timetabler is updated you will get a popup notification in the bottom right corner of your screen



7. Once you have received the above prompt you can open up timetabler.