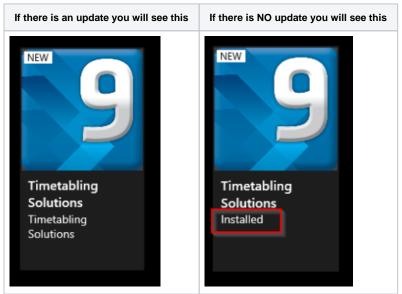

3. Check to see if there is an update

- 4. If you need to update click on the Timetabling Solutions icon
- 5. In the top right corner click install

6. Once Timetabler is updated you will get a popup notification in the bottom right corner of your screen