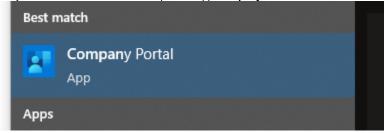

## **Timetabler - Update**

From time to time there will be updates to Timetabler that will be downloaded by IT and uploaded to the Company Portal.

- 1. Before updating please insure to close Timetabler or the update may fail
- 2. From your start menu search for and open the app Company Portal