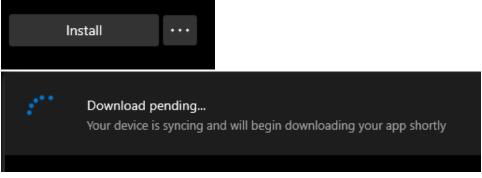

3. Check to see if there is an update

- 4. If you need to update click on the Timetabling Solutions icon
- 5. In the top right corner click install

6. Once Timetabler is updated you will get a popup notification in the bottom right corner of your screen