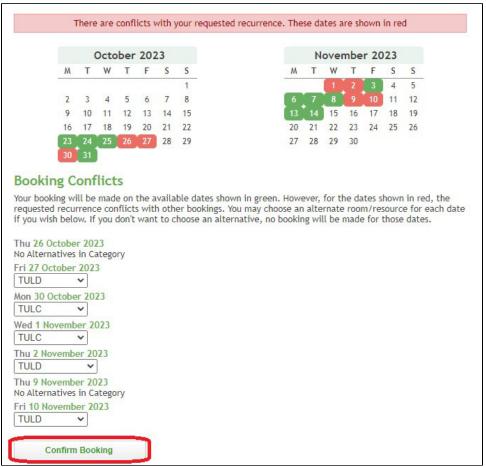

12. Once you have selected the alternative spaces given, please confirm the booking by pressing the 'Confirm Booking' button

13. Your booking should now be added successfully!