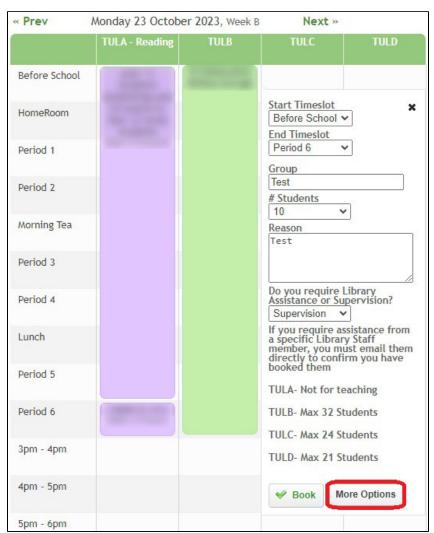

3. Complete the other fields under timeslot options.

4. Click on the 'More Options' button

5. Click on the 'Recurrence' button

6. Select an option under the recurrence pattern column e.g. If you wanted the area booked every day for the same period or if you want to book