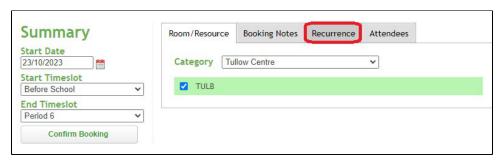

3. Complete the other fields under timeslot options.

4. Click on the 'More Options' button

5. Click on the 'Recurrence' button

6. Select an option under the recurrence pattern column e.g. If you wanted the area booked every day for the same period or if you want to book