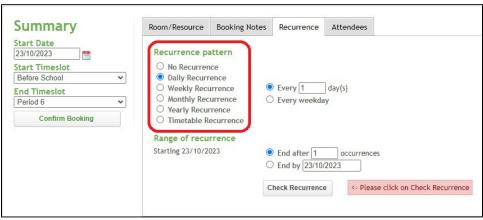

3. Complete the other fields under timeslot options.

4. Click on the 'More Options' button

5. Click on the 'Recurrence' button

6. Select an option under the recurrence pattern column e.g. If you wanted the area booked every day for the same period or if you want to book

for the whole day, multiple days in a row, select 'Daily Recurrence'

7. Select every weekday if booking for an extended period. If you are booking for four days in a row, select the 'every (blank) day(s)' and put in the number four

8. If you are booking for an extend period (e.g., for three weeks), select the end date, if you are booking a certain number of days in a row, change the number in the 'End after (blank) occurrence' section