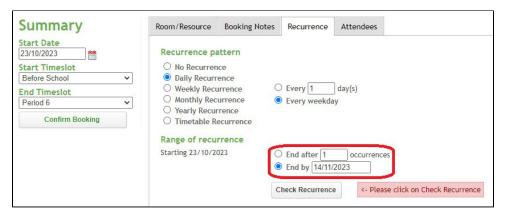

8. If you are booking for an extend period (e.g., for three weeks), select the end date, if you are booking a certain number of days in a row, change the number in the 'End after (blank) occurrence' section

9. Click on the 'Check Recurrence' button

| Summary                                                      | Room/Resource                                                                                                                    | Booking Notes | Recurrence                    | Attendees |  |
|--------------------------------------------------------------|----------------------------------------------------------------------------------------------------------------------------------|---------------|-------------------------------|-----------|--|
| Start Date   23/10/2023   ##  Start Timeslot   Before School | Recurrence pattern  No Recurrence  Daily Recurrence                                                                              |               |                               |           |  |
| End Timeslot Period 6  Confirm Booking                       | Weekly Recurrence     Monthly Recurrence     Yearly Recurrence     Timetable Recurrence  Range of recurrence Starting 23/10/2023 |               | Every 1 day(s)  Every weekday |           |  |
|                                                              |                                                                                                                                  |               | End after 1 End by 14/11      |           |  |