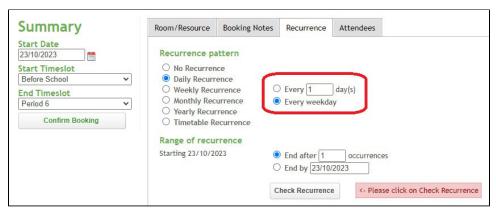

for the whole day, multiple days in a row, select 'Daily Recurrence'

7. Select every weekday if booking for an extended period. If you are booking for four days in a row, select the 'every (blank) day(s)' and put in the number four

8. If you are booking for an extend period (e.g., for three weeks), select the end date, if you are booking a certain number of days in a row, change the number in the 'End after (blank) occurrence' section