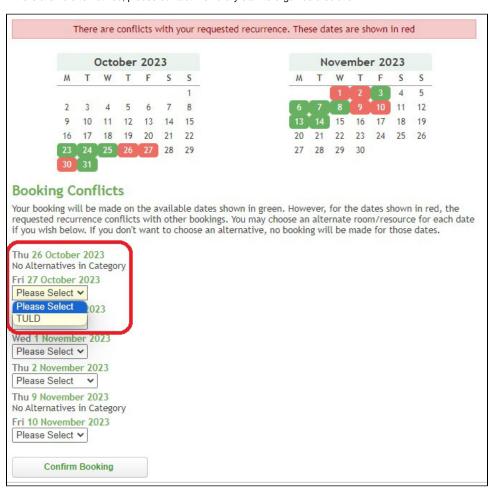

10. A calendar showing all the dates you have booked will appear under the 'Check Recurrence' button. Under the calendars will be booking conflicts.

11. If you can, you could select alternative spaces in the library to book for specific days. If there are no alternatives, please contact the library staff to organise a solution.

12. Once you have selected the alternative spaces given, please confirm the booking by pressing the 'Confirm Booking' button

13. Your booking should now be added successfully!