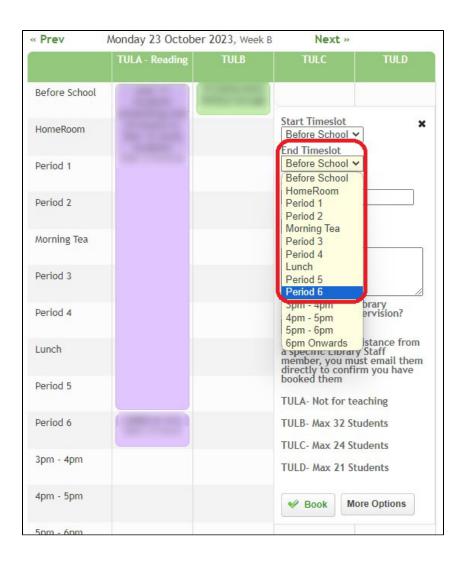

## Room Booking - Make a recurring booking

Here is a little step by step guide on how to do recurring bookings on Room Bookings.

1. Click on a time slot that you would like to book.

<sup>2.</sup> To book for more than one timeslot, you can change it through changing the start timeslot or the end timeslot. E.g., if you would like to book for the whole day, you would select 'Period 6' in the End Timeslot