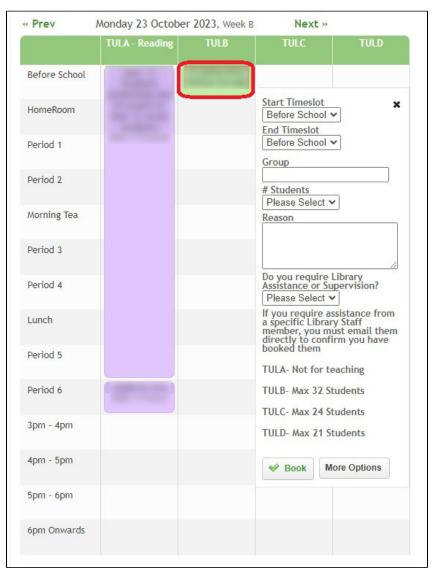

## Room Booking - Make a recurring booking

Here is a little step by step guide on how to do recurring bookings on Room Bookings.

1. Click on a time slot that you would like to book.

<sup>2.</sup> To book for more than one timeslot, you can change it through changing the start timeslot or the end timeslot. E.g., if you would like to book for the whole day, you would select 'Period 6' in the End Timeslot

3. Complete the other fields under timeslot options.

4. Click on the 'More Options' button

5. Click on the 'Recurrence' button

6. Select an option under the recurrence pattern column e.g. If you wanted the area booked every day for the same period or if you want to book