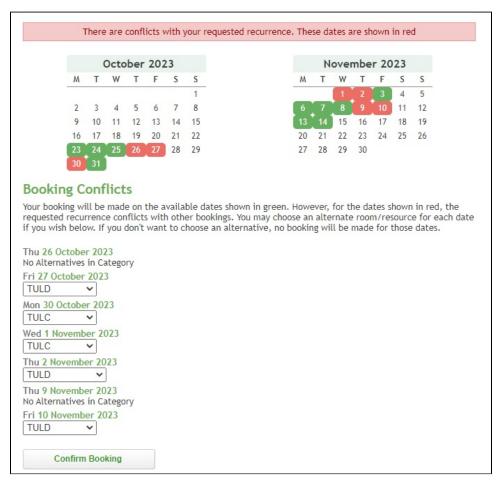

10. A calendar showing all the dates you have booked will appear under the 'Check Recurrence' button. Under the calendars will be booking conflicts.

11. If you can, you could select alternative spaces in the library to book for specific days. If there are no alternatives, please contact the library staff to organise a solution.

12. Once you have selected the alternative spaces given, please confirm the booking by pressing the 'Confirm Booking' button

13. Your booking should now be added successfully!