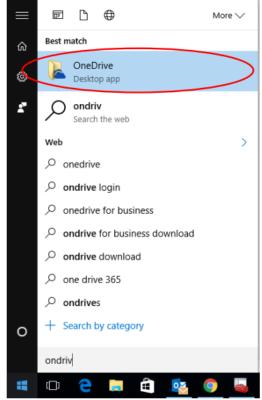

## Instructions

1. Press the Windows button and search for OneDrive.

- 2. Select the OneDrive desktop app. Make sure that the OneDrive that is selected is the same as the one circled in the image above. If the OneDrive you see is not exactly the same as the one above, go to IT Support so the correct OneDrive can be installed.
- 3. Enter your school email into the space given and Sign In.