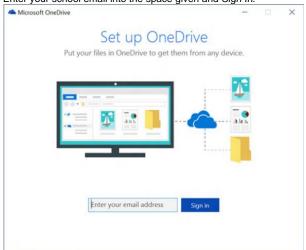

## Instructions

1. Press the Windows button and search for OneDrive.

- 2. Select the OneDrive desktop app. Make sure that the OneDrive that is selected is the same as the one circled in the image above. If the OneDrive you see is not exactly the same as the one above, go to IT Support so the correct OneDrive can be installed.
- 3. Enter your school email into the space given and Sign In.