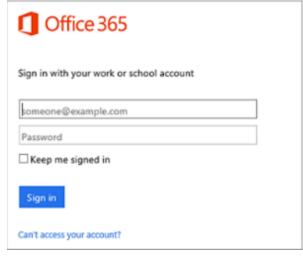

4. Click Sign in on the next page (see below) - you shouldn't need to enter your password.

5. Select Next to accept the default folder location.

| MICrosoft Chebine                                                              | _         |      | ^ |
|--------------------------------------------------------------------------------|-----------|------|---|
| This is your OneDrive fol                                                      | der       |      |   |
| Add files here so you can access them from other devi<br>have them on this PC. |           | till |   |
|                                                                                |           |      |   |
|                                                                                |           |      |   |
| Your OneDrive - Contoso folder is here: D:\Jeanne\OneDrive                     | - Contoso |      |   |
| Change location                                                                |           |      |   |
| Next                                                                           |           |      |   |
|                                                                                |           |      |   |