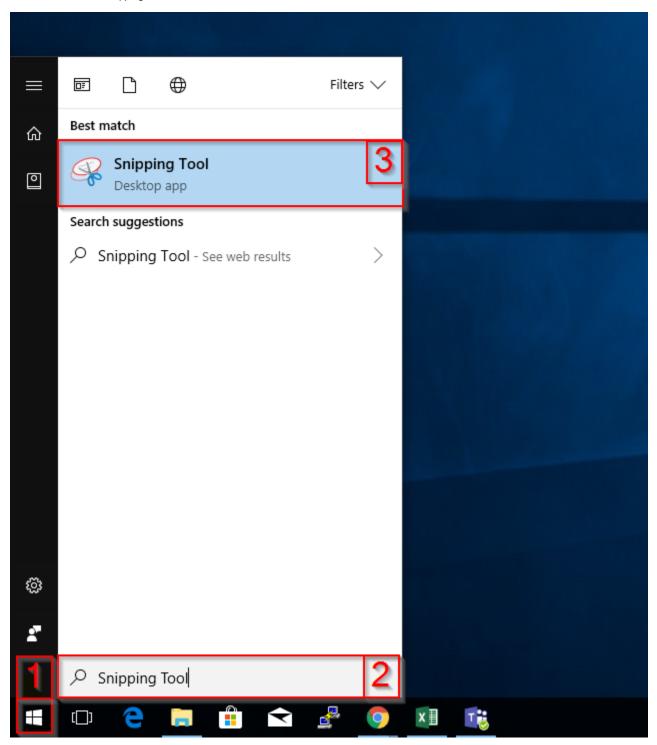

## **Screen Shots with Snipping Tool**

The Snipping Tool is one of the simplest ways to take a Screen Shot. It comes pre-installed on your computer and can take Screen Shots in a variety of modes. To open the Snipping Tool:

- 1. Press the Start Button
- Type "Snipping Tool" in the search box
  Click on the Snipping Tool in the list of results

Once you have opened the Snipping Tool, you screen will resemble the picture below: