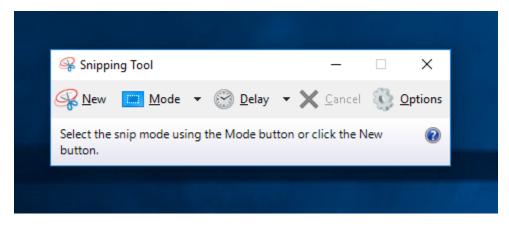

- 1. Press the Start Button
- Type "Snipping Tool" in the search box
  Click on the Snipping Tool in the list of results

Once you have opened the Snipping Tool, you screen will resemble the picture below:

Click the new button to start to take a snipping of your screen. For more information on how to take screenshots and other features of the Snipping Tool, visit Microsoft's Support Site.