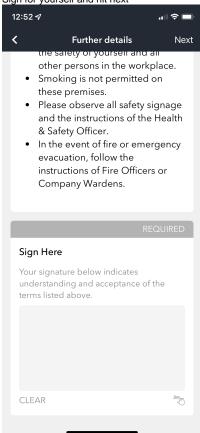

## 4. Then select role

5. Sign for yourself and hit next

- 6. You will need to take a photo or upload a photo of yourself
- 7. Sign out in the app at the top left of the screen. Sign out button looks like a outgoing arrow.