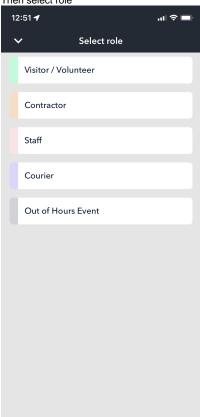

## 4. Then select role

5. Sign for yourself and hit next

- 6. You will need to take a photo or upload a photo of yourself
- 7. Sign out in the app at the top left of the screen. Sign out button looks like a outgoing arrow.