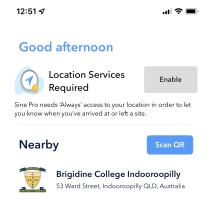

## Sine Pro - Signing in

To sign into Brigidine College Indooroopilly, you can sign in at the front reception desk or us the APP.

- 1. Download Sine Pro app from apple or google store.
- 2. If you don't already have an account please sign up for an account If you currently already have an account, simply log in and make sure app settings can use your location.

  3. Once signed in you find Brigidine College Indooroopilly, select the school.